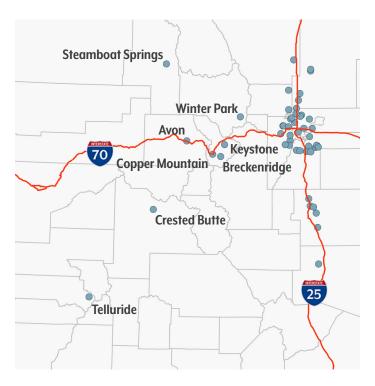

## Map 3. Freestanding EDs Statewide

• Freestanding EDs Note: None on Eastern Plains

We identified every Census tract that is at least partially within a five-minute drive time of a freestanding emergency department. We narrowed our analysis to the counties of Weld, Larimer, Boulder, Broomfield, Adams, Arapahoe, Denver, Jefferson, Douglas, El Paso and Pueblo, because they have the most facilities. Rural Colorado has only eight freestanding emergency departments, all in ski resort towns. (See Table 2 for a list of Colorado facilities).