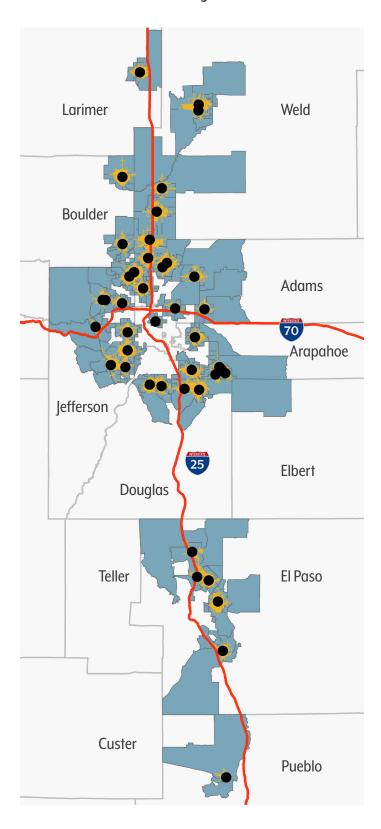

## Map 1. Front Range Freestanding EDs

- Freestanding ED Five-Minute Drive Radius
- Census Tracts Within Five-Minute Radius of One or More Freestanding EDs

Freestanding emergency departments have proliferated along the Front Range the past five years. But they are not distributed evenly. All the clusters are in well-to-do neighborhoods, where the median household income is more than \$100,000 a year. In contrast, the median income in Front Range neighborhoods without a freestanding emergency department is \$71,000.

#### Among the findings:

- Neighborhoods with at least one freestanding emergency department have slightly higher median incomes than those without.
- Communities with three or more such facilities have very high median incomes.
- More than 2.3 million residents of Colorado's
   Front Range nearly half the area's population
   — live in a Census tract that is within a five-minute drive of a freestanding emergency department.
- The only freestanding emergency departments in rural Colorado are in ski resort towns.