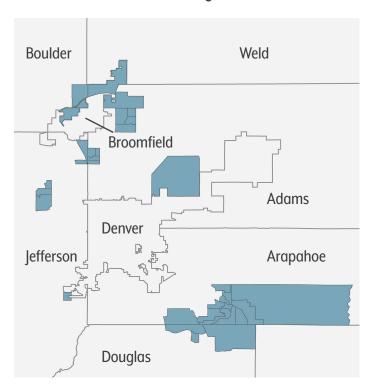

#### Map 2. Freestanding ED Clusters

Census Tracts Within Five-Minute Radius of Three or More Freestanding EDs

But Census tracts with three or more freestanding emergency departments within a five-minute drive have much higher incomes and much lower poverty rates. The median household income in these areas is \$101,000, and the poverty rate is just 4 percent.