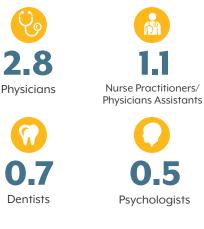

# Health Care Workforce per 1,000 Residents

**English Speaker** 

at Home:

96.9%

Pathways to Care: 8.8

Able to Get Timely Doctor's Appointment

| 83.2% — | 85.0% |      |       |  |
|---------|-------|------|-------|--|
|         | 83.6% |      | 81.3% |  |
|         |       |      |       |  |
|         |       |      |       |  |
|         |       |      |       |  |
|         |       |      |       |  |
|         |       |      |       |  |
| 2009    | 2011  | 2013 | 2015  |  |