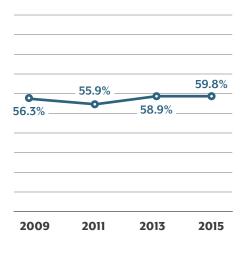

# Health Care Workforce per 1,000 Residents

**English Speaker** 

at Home:

96.9%

Pathways to Care: 8.8

Able to Get Timely Doctor's Appointment

| 83.2% — | 85.0% |      |       |  |
|---------|-------|------|-------|--|
|         | 83.6% |      | 81.3% |  |
|         |       |      |       |  |
|         |       |      |       |  |
|         |       |      |       |  |
|         |       |      |       |  |
|         |       |      |       |  |
| 2009    | 2011  | 2013 | 2015  |  |