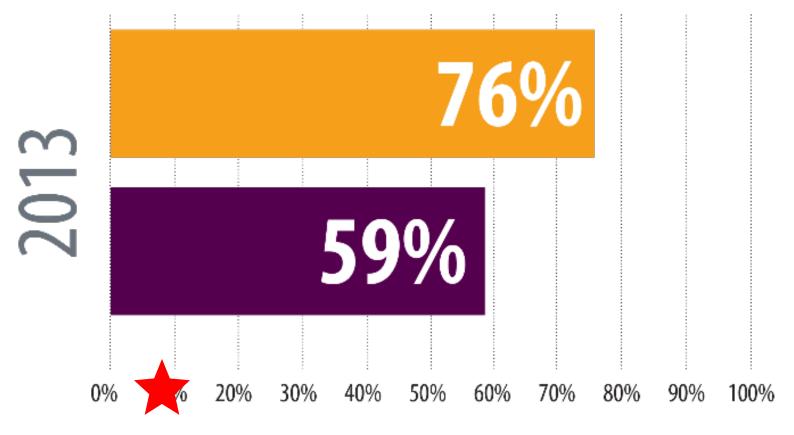

#### EHR Adoption: Hospitals

Colorado Versus U.S.: Hospital Adoption of EHR Systems

- Colorado Hospitals With At Least Basic EHR System
- U.S. Hospitals With At Least Basic EHR System

Data from HealthIT.gov