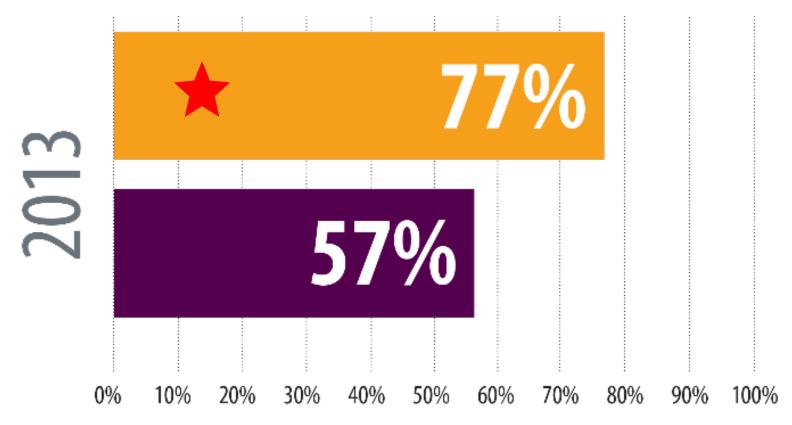

#### Health Information Exchange (HIE)

Colorado Versus U.S.: Hospital Electronic Sharing of Lab Results

- Colorado Hospitals That Can Electronically Share Lab Results With Outside Providers
- U.S. Hospitals That Can Electronically Share Lab Results With Outside Providers

Data from HealthIT.gov and Health Affairs