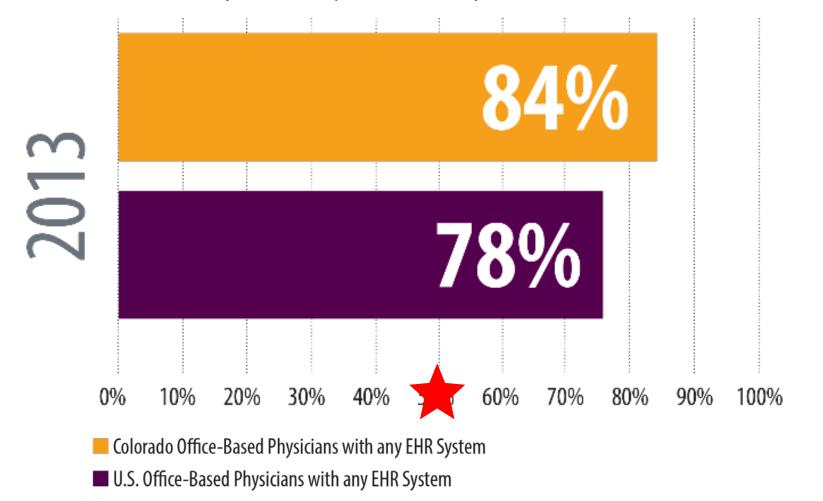

#### EHR Adoption: Physicians

Colorado Versus U.S.: Physician Adoption of EHR Systems

Data from HealthIT.gov and the CDC/NCHS