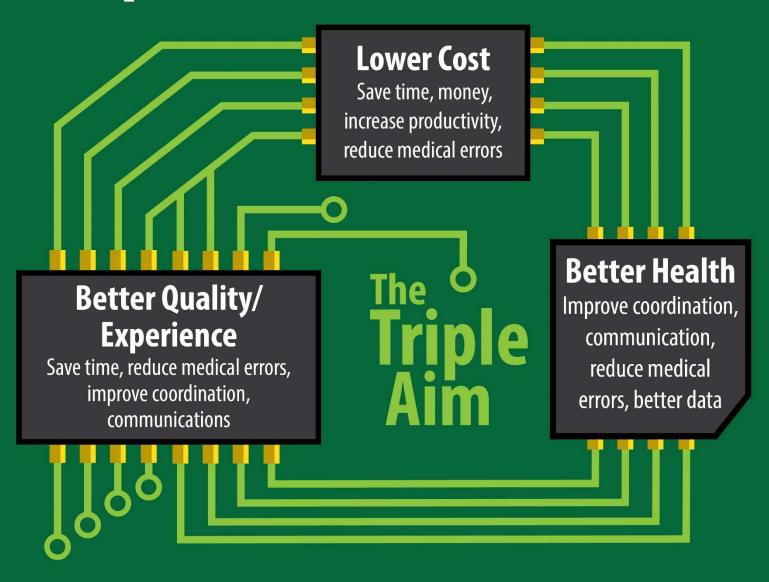

# Three Takeaways

- EHRs hold potential to move us toward the Triple Aim.
- Electronic information sharing is key to advancing EHR use.
- EHR Adoption = SuccessInformation Sharing = Challenge

# Three Takeaways

- EHRs hold potential to move us toward the Triple Aim.
- Electronic information sharing is key to advancing EHR use.
- EHR Adoption = SuccessInformation Sharing = Challenge

American Institute of Health Care Professionals