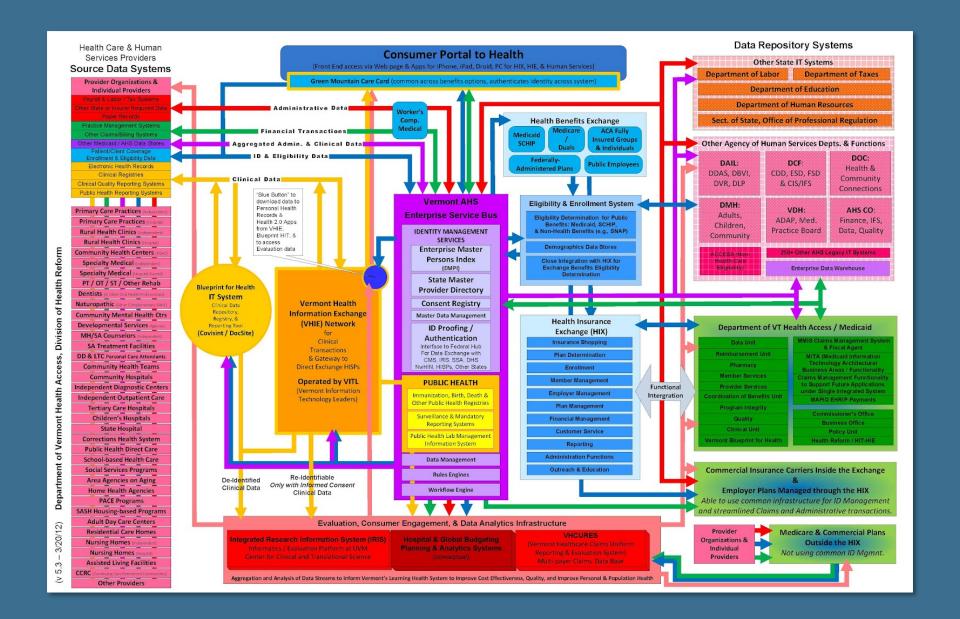

#### Health Information Exchange (HIE)

Colorado Versus U.S.: Hospital Electronic Sharing of Lab Results

- Colorado Hospitals That Can Electronically Share Lab Results With Outside Providers
- U.S. Hospitals That Can Electronically Share Lab Results With Outside Providers

Data from HealthIT.gov and Health Affairs