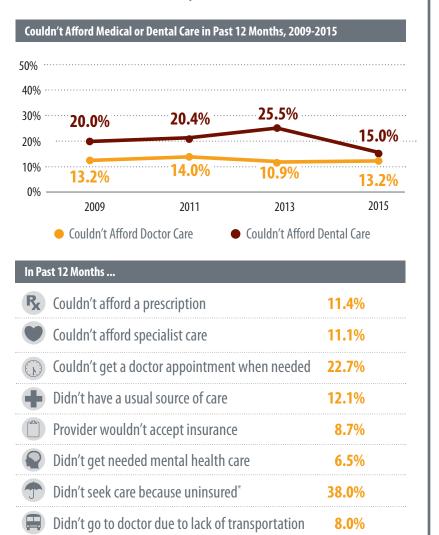

### **Barriers to Care**

x Score **8.8** 

But many obstacles make it hard for people to get health care — even if they have insurance.