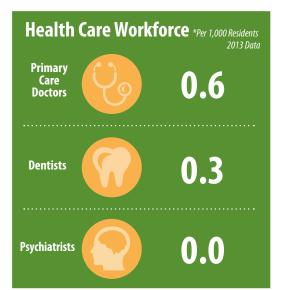

## **Potential Access**

Adequate insurance coverage and enough local care providers make it more likely that people will get care when they need it.