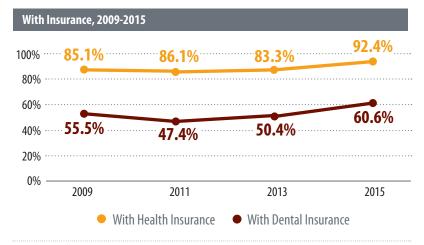

## **Potential Access**

Adequate insurance coverage and enough local care providers make it more likely that people will get care when they need it.