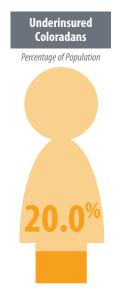

### **Barriers to Care**

x Score **8.8** 

But many obstacles make it hard for people to get health care — even if they have insurance.