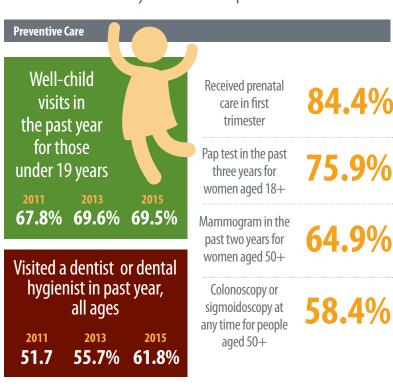

#### **Realized Access**

idex Score

5.9

When people obtain preventive services, it's a good indication they have access to care. But hospitalizations or emergency room visits may indicate inadequate access.